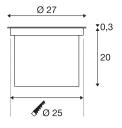

## **TECHNICAL DATA**

| Item no.:                           | 1002898                |
|-------------------------------------|------------------------|
| Primary nominal voltage             | 220-240V ~50/60Hz mA/V |
| Secondary power / secondary voltage | 700mA                  |
| Height                              | 20.3 cm                |
| Diameter                            | 27 cm                  |
| Installation diameter               | 25 cm                  |
| Installation depth                  | 19.9 cm                |
| Net weight                          | 5.936 kg               |
| Gross weight                        | 6.843 kg               |
| IP Code                             | IP 65 / IP 67          |
| Safety class                        | I                      |
| Impact resistance class             | IK08                   |
| Impact resistance                   | 5 Joule                |
| Assembly                            | Recessed               |
| Assembly details                    | Ground                 |
| Number of through-wires             | 60                     |
| Wattage                             | 30 W                   |
| Lumen                               | 2600 lm                |
| Colour temperature                  | 4000 Kelvin            |
| Beam angle                          | 38 °                   |
| Color                               | black                  |
| CRI                                 | 80                     |
|                                     | <del> </del>           |