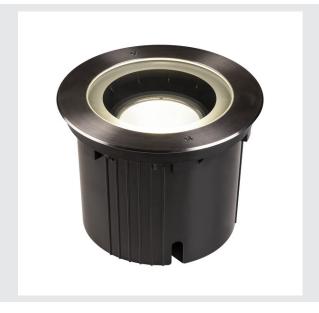

## Outdoor LED inground fitting, 4000K, round, IP67, symmetrical beam

The accessible high-voltage inground light DASAR® 270 Outdoor LED inground light 4000K round IP67 symmetric distribution convinces with its stainless steel screen and glass cover in a partial satin finish. Thanks to the rotatable and pivoting GU10 fitting, you can direct the light cone flexibly. And thanks to its IP 65 / IP 67 protection class, it is optimally suited for outdoor areas. The housing is made of high-quality aluminium and 316 stainless steel. Experience the outdoor lights in action and convince yourself of an all-round successful lighting experience.