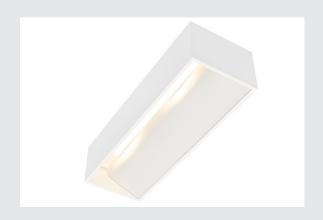

## **LOGS IN L**

Indoor LED recessed wall light, white, 2000-3000K, DIM-TO-WARM

The distinctive LED UP/DOWN recessed wall light LOGS IN L is equipped with an ultra-modern, powerful LED which emits its controllable, warm white light indirectly. It is therefore excellent for glare-free lighting of stairs, staircases and rooms. The LOGS IN L has infinitely variable and completely flicker-free dimming due to the dim-to-warm function. Due to the operating device incorporated in the canopy, the electrical connection is made directly to the 230V mains power supply.