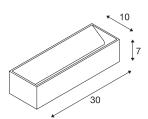

## **TECHNICAL DATA**

| Item no.:                           | 1002929                    |
|-------------------------------------|----------------------------|
| Primary nominal voltage             | 220-240V ~50/60Hz mA/V     |
| Secondary power / secondary voltage | 500mA                      |
| Length                              | 30 cm                      |
| Height                              | 7 cm                       |
| Depth                               | 10 cm                      |
| Net weight                          | 1.347 kg                   |
| Gross weight                        | 1.574 kg                   |
| IP Code                             | IP 20                      |
| Safety class                        | I                          |
| Assembly                            | Surface                    |
| Assembly details                    | Wall                       |
| Dimmable                            | Yes                        |
| Dimming technology                  | Leading edge,trailing edge |
| Wattage                             | 21 W                       |
| Lumen                               | 1390 lm                    |
| Colour temperature                  | 2000-3000 Kelvin           |
| Color                               | white                      |
| CRI                                 | 90                         |
| LXXBXX data                         | L70B50                     |
| Maximum ambient temperature         | 40 °C                      |
| BIG WHITE Page                      | 197                        |
|                                     |                            |