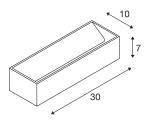

## **TECHNICAL DATA**

| Item no.:                           | 1002930                    |
|-------------------------------------|----------------------------|
| Primary nominal voltage             | 220-240V ~50/60Hz mA/V     |
| Secondary power / secondary voltage | 500mA                      |
| Length                              | 30 cm                      |
| Height                              | 7 cm                       |
| Depth                               | 10 cm                      |
| Net weight                          | 1.34 kg                    |
| Gross weight                        | 1.564 kg                   |
| IP Code                             | IP 20                      |
| Safety class                        | I                          |
| Assembly                            | Surface                    |
| Assembly details                    | Wall                       |
| Dimmable                            | Yes                        |
| Dimming technology                  | Leading edge,trailing edge |
| Wattage                             | 21 W                       |
| Lumen                               | 1390 lm                    |
| Colour temperature                  | 2000-3000 Kelvin           |
| Color                               | aluminium                  |
| CRI                                 | 90                         |
| LXXBXX data                         | L70B50                     |
| Maximum ambient temperature         | 40 °C                      |
| BIG WHITE Page                      | 197                        |
|                                     |                            |