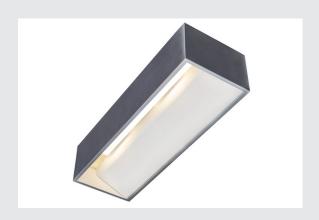

## **LOGS IN L**

Indoor LED recessed wall light, alu/white, 2000-3000K, DIM-TO-WARM

The distinctive LED UP/DOWN recessed wall light LOGS IN L is equipped with an ultra-modern, powerful LED which emits its controllable, warm white light indirectly. It is therefore excellent for glare-free lighting of stairs, staircases and rooms. The LOGS IN L has infinitely variable and completely flicker-free dimming due to the dim-to-warm function. Due to the operating device incorporated in the canopy, the electrical connection is made directly to the 230V mains power supply.