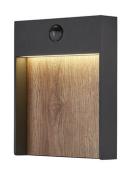

## **FLATT SENSOR**

## Outdoor LED surface-mounted wall light, 3000K, IP65, anthracite/brown

Do you want a wall light that is easy to install? It should have at least an IP65 rating and thus be dustproof but also protected against jets of water from various directions. Our FLATT WL is IP65 rated and is ideal, for example, to light up a surface, a path or even a terrace. Thanks to the integrated movement sensor, these lights are a simple way to provide safe illumination. Are you looking for a fantastic light for an outdoor area? That's what you will get with the integrated premium LED in the FLATT POLE 65 free-standing lamp. What's more, as part of the SLV family, the FLATT POLE 65 offers you plenty of other benefits too. We have been successfully designing lights for 40 years and are constantly raising the bar both for ourselves and our products.