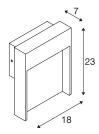

## **TECHNICAL DATA**

| Item no.:                                | 1002955                |  |
|------------------------------------------|------------------------|--|
| Primary nominal voltage                  | 100-277V ~50/60Hz mA/V |  |
| Secondary power / secondary volta-<br>ge | 500mA                  |  |
| Width                                    | 18 cm                  |  |
| Height                                   | 23 cm                  |  |
| Depth                                    | 8 cm                   |  |
| Net weight                               | 2.053 kg               |  |
| Gross weight                             | 2.326 kg               |  |
| IP Code                                  | IP 54                  |  |
| Safety class                             | 1                      |  |
| Impact resistance class                  | IK03                   |  |
| Impact resistance                        | 0,35 Joule             |  |
| Assembly                                 | Surface                |  |
| Assembly details                         | Wall                   |  |
| Wattage                                  | 16 W                   |  |
| Lumen                                    | 600 lm                 |  |
| Colour temperature                       | 3000/4000 Kelvin       |  |
| Color                                    | brown                  |  |
| CRI                                      | 80                     |  |
| LXXBXX data                              | L70B50                 |  |
| Ambient temperature                      | 40 °C                  |  |
| Minimum ambient temperature              | -25 °C                 |  |
|                                          | •                      |  |