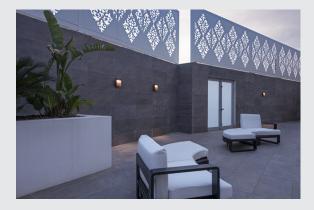

## Outdoor LED surface-mounted wall light, 3000K, IP65, anthracite/brown

Do you want a wall light that is easy to install? It should have at least an IP65 rating and thus be dustproof but also protected against jets of water from various directions. Our FLATT WL is IP65 rated and is ideal, for example, to light up a surface, a path or even a terrace. Thanks to the integrated movement sensor, these lights are a simple way to provide safe illumination. Are you looking for a fantastic light for an outdoor area? That's what you will get with the integrated premium LED in the FLATT POLE 65 free-standing lamp. What's more, as part of the SLV family, the FLATT POLE 65 offers you plenty of other benefits too. We have been successfully designing lights for 40 years and are constantly raising the bar both for ourselves and our products.