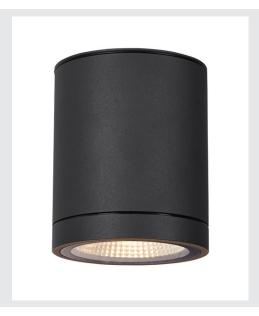

## **ENOLA ROUND M**

## outdoor LED surface-mounted ceiling light anthracite

The ENOLA SQUARE and ROUND light series have a purist style, consisting of a cylindrical or square aluminium construction fitted with powerful LEDs. Thanks to the integrated CCT switch, the light colour can be altered between 3000 K and 4000 K on installation. Thanks to the integrated LED driver, the electrical connection for the light is made directly to the 230 V mains voltage. In order to cover as wide a range of applications as possible, you can opt for one or two-lamp wall lights or ceiling lights in round or square form and in different sizes. This light contains integrated LED light bulbs.

## **TECHNICAL DATA**

| Item no.:                           | 1003427                    |
|-------------------------------------|----------------------------|
| Primary nominal voltage             | 220-240V ~50/60Hz mA/V     |
| Secondary power / secondary voltage | 500mA                      |
| Height                              | 12.5 cm                    |
| Diameter                            | 10 cm                      |
| Net weight                          | 0.737 kg                   |
| Gross weight                        | 0.873 kg                   |
| IP Code                             | IP 65                      |
| Safety class                        | I                          |
| Impact resistance class             | IK06                       |
| Impact resistance                   | 0,2 Joule                  |
| Assembly                            | Surface                    |
| Assembly details                    | Ceiling, Ceiling with Acc. |
| Number of through-wires             | 10                         |
| Wattage                             | 11 W                       |
| Lumen                               | 960 lm                     |
| Colour temperature                  | 3000/4000 Kelvin           |
| Beam angle                          | 38 °                       |
| Color                               | anthracite                 |
| CRI                                 | 90                         |
| LXXBXX data                         | L70B50                     |
| Minimum ambient temperature         | -20 °C                     |
|                                     |                            |