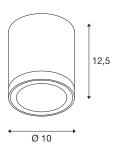

## **TECHNICAL DATA**

| Item no.:                           | 1003427                    |
|-------------------------------------|----------------------------|
| Primary nominal voltage             | 220-240V ~50/60Hz mA/V     |
| Secondary power / secondary voltage | 500mA                      |
| Height                              | 12.5 cm                    |
| Diameter                            | 10 cm                      |
| Net weight                          | 0.737 kg                   |
| Gross weight                        | 0.873 kg                   |
| IP Code                             | IP 65                      |
| Safety class                        | I                          |
| Impact resistance class             | IK06                       |
| Impact resistance                   | 0,2 Joule                  |
| Assembly                            | Surface                    |
| Assembly details                    | Ceiling, Ceiling with Acc. |
| Number of through-wires             | 10                         |
| Wattage                             | 11 W                       |
| Lumen                               | 960 lm                     |
| Colour temperature                  | 3000/4000 Kelvin           |
| Beam angle                          | 38 °                       |
| Color                               | anthracite                 |
| CRI                                 | 90                         |
| LXXBXX data                         | L70B50                     |
| Minimum ambient temperature         | -20 °C                     |
|                                     |                            |