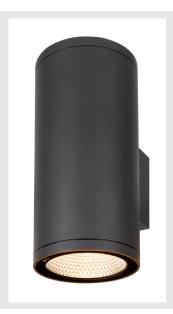

## ENOLA ROUND UP/-DOWN L

## outdoor LED surface-mounted wall light anthracite CCT 3000/4000K

The ENOLA SQUARE and ROUND series of puristic luminaires consist of a cylindrical or square aluminium construction, and are equipped with powerful LEDs. The light colour can be switched between 3000K and 4000K during installation using the built-in CCT. Because of the built-in LED driver, the electrical connection of the luminaire is made directly to a 230V mains voltage supply. In order to cover as wide a range of uses as possible, single and double headed wall lights and ceiling lights are available in round and square version in various sizes. This luminaire contains built-in LED lamps.