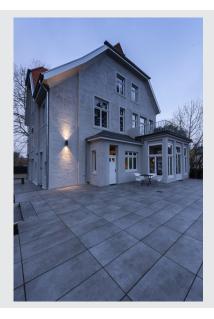

## ENOLA ROUND UP/-DOWN L

## outdoor LED surface-mounted wall light anthracite CCT 3000/4000K

The ENOLA SQUARE and ROUND series of puristic luminaires consist of a cylindrical or square aluminium construction, and are equipped with powerful LEDs. The light colour can be switched between 3000K and 4000K during installation using the built-in CCT. Because of the built-in LED driver, the electrical connection of the luminaire is made directly to a 230V mains voltage supply. In order to cover as wide a range of uses as possible, single and double headed wall lights and ceiling lights are available in round and square version in various sizes. This luminaire contains built-in LED lamps.