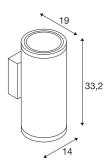

## **TECHNICAL DATA**

|                                          | T                      |
|------------------------------------------|------------------------|
| Item no.:                                | 1003441                |
| Number of different light outlets        | 2                      |
| Primary nominal voltage                  | 220-240V ~50/60Hz mA/V |
| Secondary power / secondary volta-<br>ge | 700mA                  |
| Width                                    | 14 cm                  |
| Height                                   | 33.2 cm                |
| Depth                                    | 19 cm                  |
| Net weight                               | 3.077 kg               |
| Gross weight                             | 3.843 kg               |
| IP Code                                  | IP 65                  |
| Safety class                             | I                      |
| Impact resistance class                  | IK06                   |
| Impact resistance                        | 0,2 Joule              |
| Assembly                                 | Surface                |
| Assembly details                         | Wall, Wall with Acc.   |
| Number of through-wires                  | 10                     |
| Wattage                                  | 55 W                   |
| Lumen                                    | 5400 / 6000 lm         |
| Colour temperature                       | 3000/4000 Kelvin       |
| Beam angle                               | 38 °                   |
| Color                                    | anthracite             |
| CRI                                      | 90                     |
|                                          |                        |