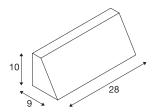

## **TECHNICAL DATA**

| Item no.:                           | 1003454                |
|-------------------------------------|------------------------|
| Primary nominal voltage             | 100-277V ~50/60Hz mA/V |
| Secondary power / secondary voltage | 350mA                  |
| Width                               | 28 cm                  |
| Height                              | 10 cm                  |
| Depth                               | 9 cm                   |
| Net weight                          | 1.213 kg               |
| Gross weight                        | 1.35 kg                |
| IP Code                             | IP 65                  |
| Safety class                        | I                      |
| Impact resistance class             | IK02                   |
| Impact resistance                   | 0,2 Joule              |
| Assembly                            | Surface                |
| Assembly details                    | Wall                   |
| Number of through-wires             | 10                     |
| Wattage                             | 14 W                   |
| Lumen                               | 1420 lm                |
| Colour temperature                  | 3000/4000 Kelvin       |
| Color                               | grey                   |
| CRI                                 | 80                     |
| LXXBXX data                         | L70B50                 |
| Minimum ambient temperature         | -20 °C                 |
|                                     | <del>,</del>           |