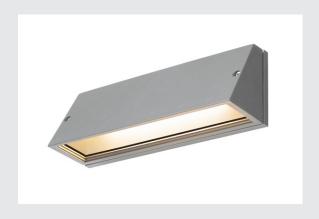

## **PEMA® WL**

## outdoor LED surface-mounted wall light grey CCT switch 3000/4000K

The PEMA® WL LED wall light consists of lacquered aluminium and glass, which covers the LED light source. Thanks to its high protection class, the luminaire is suitable for outdoor use. The light colour can be switched between 3000K and 4000K during installation using the built-in CCT switch. Because of the built-in LED driver, the electrical connection of the luminaire, which is available in several colours, is made directly to the 230V mains supply.