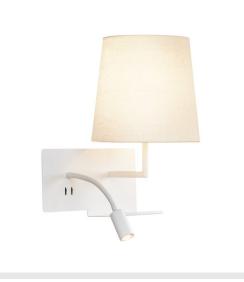

## indoor LED surface-mounted wall light 3000K white version right incl. USB connection

Developed as an ideal bedside or reading light, the SOM-NILA light series provides an innovative and user-friendly luminaire concept. The elegant surface-mounted wall light is made from white or black coated aluminium and impresses with its professionally manufactured mechanics, combined with modern LED technology. Equipped with a USB connection and the necessary Smartphone holder, the luminaire provides real added value. The spotlight can be individually directed, therefore providing ideal and accurate illumination. The second light source is used for general lighting. If necessary, the two light sources of the luminaire, which are separated by the built-in switch, can be switched separately. The luminaires are available in versions for left-hand and right-hand mounting so that they can be perfectly integrated in the room. The luminaire includes built-in LED lamps.