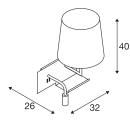

## **TECHNICAL DATA**

| Item no.:                                | 1003460                |
|------------------------------------------|------------------------|
| Primary nominal voltage                  | 100-240V ~50/60Hz mA/V |
| Secondary power / secondary volta-<br>ge | 12V                    |
| Width                                    | 32 cm                  |
| Height                                   | 40 cm                  |
| Depth                                    | 26 cm                  |
| Net weight                               | 1.724 kg               |
| Gross weight                             | 3.006 kg               |
| Safety class                             | 1                      |
| Assembly                                 | Surface                |
| Assembly details                         | Wall                   |
| Wattage                                  | 40 W                   |
| Lumen                                    | 120 lm                 |
| Colour temperature                       | 3000 Kelvin            |
| Beam angle                               | 110 °                  |
| Color                                    | white                  |
| CRI                                      | 90                     |
| LXXBXX data                              | L70B50                 |
| Ambient temperature                      | 45 °C                  |
| Minimum ambient temperature              | -10 °C                 |
| Maximum ambient temperature              | 45 °C                  |
| BIG WHITE Page                           | 227                    |
|                                          |                        |