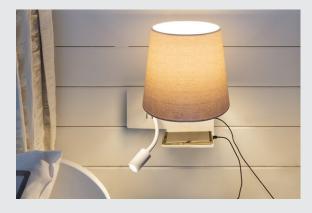

## indoor LED surface-mounted wall light 3000K white version right incl. USB connection

Developed as an ideal bedside or reading light, the SOM-NILA light series provides an innovative and user-friendly luminaire concept. The elegant surface-mounted wall light is made from white or black coated aluminium and impresses with its professionally manufactured mechanics, combined with modern LED technology. Equipped with a USB connection and the necessary Smartphone holder, the luminaire provides real added value. The spotlight can be individually directed, therefore providing ideal and accurate illumination. The second light source is used for general lighting. If necessary, the two light sources of the luminaire, which are separated by the built-in switch, can be switched separately. The luminaires are available in versions for left-hand and right-hand mounting so that they can be perfectly integrated in the room. The luminaire includes built-in LED lamps.