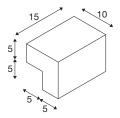

## **TECHNICAL DATA**

| Item no.:                                | 1003539                |  |
|------------------------------------------|------------------------|--|
| Number of different light outlets        | 1                      |  |
| Primary nominal voltage                  | 220-240V ~50/60Hz mA/V |  |
| Secondary power / secondary volta-<br>ge | 350mA                  |  |
| Width                                    | 15 cm                  |  |
| Height                                   | 10 cm                  |  |
| Depth                                    | 10 cm                  |  |
| Net weight                               | 1.024 kg               |  |
| Gross weight                             | 1.237 kg               |  |
| IP Code                                  | IP 65                  |  |
| Safety class                             | 1                      |  |
| Impact resistance class                  | IK02                   |  |
| Impact resistance                        | 0,2 Joule              |  |
| Assembly                                 | Surface                |  |
| Assembly details                         | Wall                   |  |
| Number of through-wires                  | 10                     |  |
| Wattage                                  | 7 W                    |  |
| Lumen                                    | 570 lm                 |  |
| Colour temperature                       | 3000/4000 Kelvin       |  |
| Color                                    | anthracite             |  |
| CRI                                      | 80                     |  |
| LXXBXX data                              | L70B50                 |  |
|                                          |                        |  |