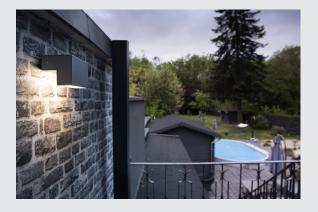

## L-LINE OUT WL

## Outdoor LED wall-mounted light anthracite CCT switch 3000/4000K

With its linear light variety, the L-LINE OUT family lights the way outdoors. Despite their individual differences, the individual members speak a common language of form, encapsulated in the clean lines of the letter "L". As far as lighting technology is concerned, there are no compromises: the CCT switch for easy selection of light colour temperature (3000 or 4000K) prior to installation), the straightforward installation process, and a protection rating of IP 65 are just some of the features that make the L-LINE OUT surface-mounted wall light a winner.