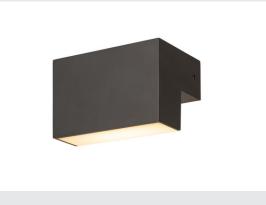

## L-LINE OUT WL

## Outdoor LED wall-mounted light anthracite CCT switch 3000/4000K

With its linear light variety, the L-LINE OUT family lights the way outdoors. Despite their individual differences, the individual members speak a common language of form, encapsulated in the clean lines of the letter "L". As far as lighting technology is concerned, there are no compromises: the CCT switch for easy selection of light colour temperature (3000 or 4000K) prior to installation), the straightforward installation process, and a protection rating of IP 65 are just some of the features that make the L-LINE OUT surface-mounted wall light a winner.