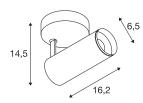

## **TECHNICAL DATA**

| Item no.:                                | 1004107                |  |  |
|------------------------------------------|------------------------|--|--|
| Primary nominal voltage                  | 220-240V ~50/60Hz mA/V |  |  |
| Secondary power / secondary volta-<br>ge | 250mA                  |  |  |
| Length                                   | 16.2 cm                |  |  |
| Height                                   | 14.5 cm                |  |  |
| Diameter                                 | 6.5 cm                 |  |  |
| Net weight                               | 0.58 kg                |  |  |
| Gross weight                             | 0.87 kg                |  |  |
| Safety class                             | 1                      |  |  |
| Assembly                                 | Surface                |  |  |
| Assembly details                         | Ceiling,Wall           |  |  |
| Dimmable                                 | Yes                    |  |  |
| Dimming technology                       | trailing edge          |  |  |
| Wattage                                  | 10.42 W                |  |  |
| Lumen                                    | 1020 lm                |  |  |
| Colour temperature                       | 3000 Kelvin            |  |  |
| Beam angle                               | 36 °                   |  |  |
| Color                                    | black                  |  |  |
| CRI                                      | 90                     |  |  |
| UGR≤                                     | 13                     |  |  |
| LXXBXX data                              | L80B50                 |  |  |
| BIG WHITE Page                           | 72                     |  |  |
|                                          |                        |  |  |