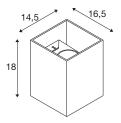

## **TECHNICAL DATA**

| Item no.:                                | 1004650                |
|------------------------------------------|------------------------|
| Number of different light outlets        | 2                      |
| Primary nominal voltage                  | 220-240V ~50/60Hz mA/V |
| Secondary power / secondary volta-<br>ge | 350mA                  |
| Width                                    | 14.5 cm                |
| Height                                   | 18 cm                  |
| Depth                                    | 16.5 cm                |
| Net weight                               | 4.481 kg               |
| Gross weight                             | 5.06 kg                |
| IP Code                                  | IP 65                  |
| Safety class                             | I                      |
| Impact resistance class                  | IK02                   |
| Impact resistance                        | 0,2 Joule              |
| Assembly                                 | Surface                |
| Assembly details                         | Wall                   |
| Wattage                                  | 14 W                   |
| Lumen                                    | 544 / 548 lm           |
| Colour temperature                       | 3000/4000 Kelvin       |
| Beam angle                               | 65 °                   |
| Color                                    | rust                   |
| CRI                                      | 80                     |
| LXXBXX data                              | L70B50                 |
|                                          |                        |