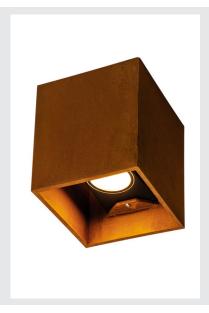

## **RUSTY® UP/DOWN WL**

outdoor LED surface-mounted wall light square rust CCT switch 3000/4000K

In multi-faceted rust tones, RUSTY® UP/DOWN gives an attractive appearance to facades. For a unique look that will give this wall-mounted light a contrasting effect on any surface. This is made possible by the special chemical treatment of the FeCSi steel used, which only becomes more beautiful as it is exposed to the elements. These indirect lights are fitted with energy-efficient and long-lasting SMD LEDs. To alter the lighting mood, select the desired light colour before installation using the integrated CCT switch (3000K/4000K). RUSTY® UP/DOWN is easy to install and perfectly suitable for outdoor areas thanks to its IP65 protection rating.