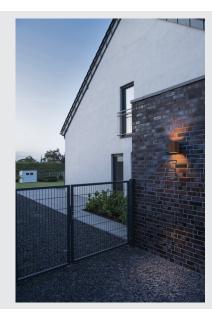

## **RUSTY® UP/DOWN WL**

outdoor LED surface-mounted wall light square rust CCT switch 3000/4000K

In multi-faceted rust tones, RUSTY® UP/DOWN gives an attractive appearance to facades. For a unique look that will give this wall-mounted light a contrasting effect on any surface. This is made possible by the special chemical treatment of the FeCSi steel used, which only becomes more beautiful as it is exposed to the elements. These indirect lights are fitted with energy-efficient and long-lasting SMD LEDs. To alter the lighting mood, select the desired light colour before installation using the integrated CCT switch (3000K/4000K). RUSTY® UP/DOWN is easy to install and perfectly suitable for outdoor areas thanks to its IP65 protection rating.