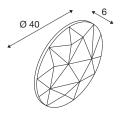

## **TECHNICAL DATA**

| Item no.:      | 1004660  |
|----------------|----------|
| Height         | 6 cm     |
| Diameter       | 40 cm    |
| Net weight     | 0.423 kg |
| Gross weight   | 0.742 kg |
| IP Code        | IP 20    |
| Color          | beige    |
| BIG WHITE Page | 185      |