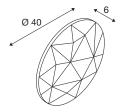

## **TECHNICAL DATA**

| Item no.:      | 1004661  |
|----------------|----------|
| Height         | 6 cm     |
| Diameter       | 40 cm    |
| Net weight     | 0.426 kg |
| Gross weight   | 0.747 kg |
| IP Code        | IP 20    |
| Color          | grey     |
| BIG WHITE Page | 185      |