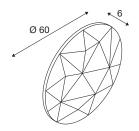

## **TECHNICAL DATA**

| Item no.:      | 1004662  |
|----------------|----------|
| Height         | 6 cm     |
| Diameter       | 60 cm    |
| Net weight     | 0.89 kg  |
| Gross weight   | 1.487 kg |
| IP Code        | IP 20    |
| Color          | beige    |
| BIG WHITE Page | 185      |