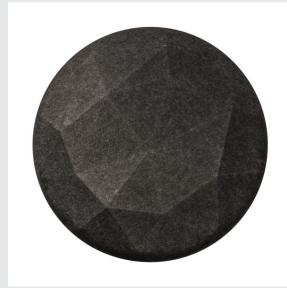

## shade round 60 grey

Light and design in perfect harmony: the shades of the MANA family, made of felt, stand out with their unique appearance. If several lights of different colours and sizes are mounted side by side as a cloud, this creates an exciting wall design for offices and homes. Please note that you must combine the MANA shade with the matching MANA BASE (LED version: 1004657 or unlit version 1004969).