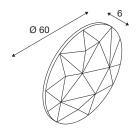

## **TECHNICAL DATA**

| Item no.:      | 1004663  |
|----------------|----------|
| Height         | 6 cm     |
| Diameter       | 60 cm    |
| Net weight     | 0.862 kg |
| Gross weight   | 1.464 kg |
| IP Code        | IP 20    |
| Color          | grey     |
| BIG WHITE Page | 185      |