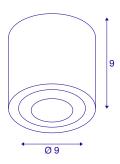

## **TECHNICAL DATA**

| Item no.:                           | 1004667                |
|-------------------------------------|------------------------|
| Number of different light outlets   | 1                      |
| Primary nominal voltage             | 220-240V ~50/60Hz mA/V |
| Secondary power / secondary voltage | 250mA                  |
| Height                              | 9 cm                   |
| Diameter                            | 9 cm                   |
| Net weight                          | 0.6 kg                 |
| Gross weight                        | 0.75 kg                |
| IP Code                             | IP 20                  |
| Safety class                        | I                      |
| Assembly                            | Surface                |
| Assembly details                    | Ceiling                |
| Dimmable                            | Yes                    |
| Dimming technology                  | trailing edge          |
| Wattage                             | 11 W                   |
| Lumen                               | 780 lm                 |
| Colour temperature                  | 2000-3000 Kelvin       |
| Beam angle                          | 100°                   |
| Color                               | white                  |
| CRI                                 | 90                     |
| LXXBXX data                         | L70B50                 |
| Minimum ambient temperature         | -20 °C                 |
|                                     | <del>,</del>           |