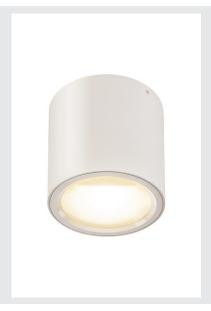

## **OCULUS CL**

## Indoor LED wall and ceiling mounted light white DIM-TO-WARM 2000-3000K

With a high colour rendering index (CRI>90) and the option of dim-to-warm dimming for an especially warm light (2000-3000K), every member of the OCULUS family can conjure up a unique lighting mood. The special lens optics provide a sharply contoured lighting effect, making this light perfect for accent lighting in sophisticated homes, medical practices, law firms, cafés, hotels and restaurants. By using the included frosted shade, the light can also be adjusted to provide diffuse light distribution rather than sharply contoured lighting.