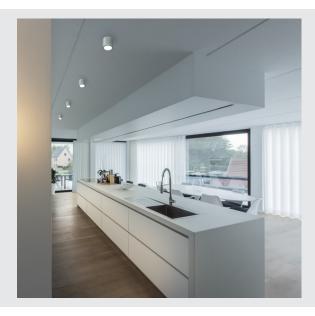

## Indoor LED wall and ceiling mounted light white DIM-TO-WARM 2000-3000K

With a high colour rendering index (CRI>90) and the option of dim-to-warm dimming for an especially warm light (2000-3000K), every member of the OCULUS family can conjure up a unique lighting mood. The special lens optics provide a sharply contoured lighting effect, making this light perfect for accent lighting in sophisticated homes, medical practices, law firms, cafés, hotels and restaurants. By using the included frosted shade, the light can also be adjusted to provide diffuse light distribution rather than sharply contoured lighting.