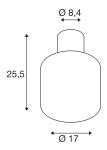

## **TECHNICAL DATA**

| Item no.:                           | 1004677                |
|-------------------------------------|------------------------|
| Primary nominal voltage             | 220-240V ~50/60Hz mA/V |
| Secondary power / secondary voltage | 350mA                  |
| Height                              | 25.5 cm                |
| Diameter                            | 17 cm                  |
| Net weight                          | 2.081 kg               |
| Gross weight                        | 3.075 kg               |
| IP Code                             | IP 65                  |
| Safety class                        | I                      |
| Impact resistance class             | IK02                   |
| Impact resistance                   | 0,2 Joule              |
| Assembly                            | Surface                |
| Assembly details                    | Ceiling                |
| Wattage                             | 7.9 W                  |
| Lumen                               | 570 lm                 |
| Colour temperature                  | 3000/4000 Kelvin       |
| Color                               | anthracite             |
| CRI                                 | 80                     |
| LXXBXX data                         | L70B50                 |
| Minimum ambient temperature         | -20 °C                 |
| Maximum ambient temperature         | 45 °C                  |
| BIG WHITE Page                      | 676                    |
|                                     |                        |