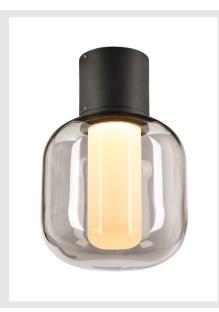

## **OVALISK CL**

## LED Outdoor ceiling-mounted ceiling light anthracite CCT switch 3000/4000K

Genuine glass and a perfectly-shaped design with a playful touch thanks to the combination of different materials and shapes used: the lights of the OVALISK family are modern eye-catchers that will look at home in the outdoor area of any sophisticated home or restaurant. OVALISK doesn't just shine with its high-quality appearance - it will also win you over with its easy installation and variable light colour (3000/4000K), which can be selected via CCT switch. And thanks to a high IP protection rating of 65, OVALISK is also perfectly protected from the elements.

## **TECHNICAL DATA**

| Item no.:                           | 1004677                |
|-------------------------------------|------------------------|
| Primary nominal voltage             | 220-240V ~50/60Hz mA/V |
| Secondary power / secondary voltage | 350mA                  |
| Height                              | 25.5 cm                |
| Diameter                            | 17 cm                  |
| Net weight                          | 2.081 kg               |
| Gross weight                        | 3.075 kg               |
| IP Code                             | IP 65                  |
| Safety class                        | I                      |
| Impact resistance class             | IK02                   |
| Impact resistance                   | 0,2 Joule              |
| Assembly                            | Surface                |
| Assembly details                    | Ceiling                |
| Wattage                             | 7.9 W                  |
| Lumen                               | 570 lm                 |
| Colour temperature                  | 3000/4000 Kelvin       |
| Color                               | anthracite             |
| CRI                                 | 80                     |
| LXXBXX data                         | L70B50                 |
| Minimum ambient temperature         | -20 °C                 |
| Maximum ambient temperature         | 45 °C                  |
| BIG WHITE Page                      | 676                    |
|                                     |                        |