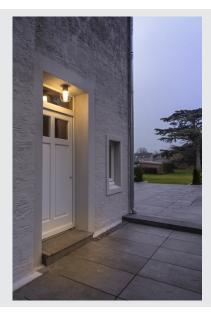

## **OVALISK CL**

## LED Outdoor ceiling-mounted ceiling light anthracite CCT switch 3000/4000K

Genuine glass and a perfectly-shaped design with a playful touch thanks to the combination of different materials and shapes used: the lights of the OVALISK family are modern eye-catchers that will look at home in the outdoor area of any sophisticated home or restaurant. OVALISK doesn't just shine with its high-quality appearance - it will also win you over with its easy installation and variable light colour (3000/4000K), which can be selected via CCT switch. And thanks to a high IP protection rating of 65, OVALISK is also perfectly protected from the elements.