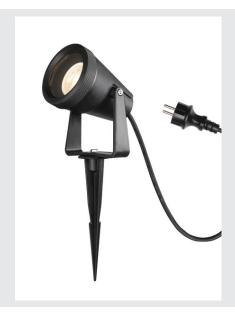

## SAMRINA SP single QPAR51

## outdoor ground spike light black

Outdoor lighting doesn't get much more sustainable than this: SAMRINA is one of the SLV lights that is partially made of recycled plastic. It is also a shining example of how design, quality, and high durability can be combined in the most environmentally friendly way possible. With its flexibly adjustable spotlight, the black earth spike light makes a stylish yet sustainable impression in any garden as well as in front of homes, hotels, and restaurants. It also offers the option of using different lightbulbs, such as smart LED bulbs - which are perfect for intelligent control and adjusting lighting characteristics depending on the context.