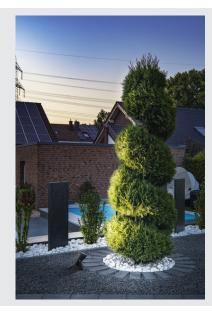

## SAMRINA SP single QPAR51

## outdoor ground spike light black

Outdoor lighting doesn't get much more sustainable than this: SAMRINA is one of the SLV lights that is partially made of recycled plastic. It is also a shining example of how design, quality, and high durability can be combined in the most environmentally friendly way possible. With its flexibly adjustable spotlight, the black earth spike light makes a stylish yet sustainable impression in any garden as well as in front of homes, hotels, and restaurants. It also offers the option of using different lightbulbs, such as smart LED bulbs - which are perfect for intelligent control and adjusting lighting characteristics depending on the context.