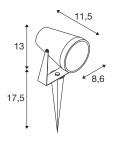

## **TECHNICAL DATA**

| Item no.:                   | 1004757                |
|-----------------------------|------------------------|
| Socket                      | GU10                   |
| Lamp                        | LED GU10 51mm          |
| Lamps included              | No                     |
| Primary nominal voltage     | 220-240V ~50/60Hz mA/V |
| Length                      | 11.5 cm                |
| Length of earth spike       | 17.5 cm                |
| Width                       | 10 cm                  |
| Height                      | 13 cm                  |
| Net weight                  | 0.517 kg               |
| Gross weight                | 0.583 kg               |
| IP Code                     | IP 65                  |
| Safety class                | I                      |
| Impact resistance class     | IK04                   |
| Assembly                    | Mobile                 |
| Wattage                     | 7 W                    |
| Color                       | black                  |
| Minimum ambient temperature | -20 °C                 |
| Maximum ambient temperature | 40 °C                  |
| BIG WHITE Page              | 592                    |
|                             |                        |