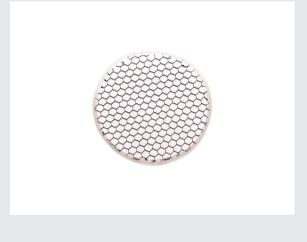

## diffuser Wabe

Do you want to put together individual solutions from a variety of downlights, wattages, luminous intensities and colours, semi-diffuse angles and other features? And with a uniform lighting and design concept? The NUMINOS® lighting system, which can be freely configured and combined, offers over a thousand possibilities. Like this diffuser, which, with its honeycomb grid, ensures that the light emitted is perceived with less glare and the light cone is limited. When will you choose SLV's modular variety?