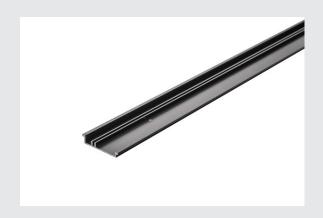

## Profil structure 1.5m black

By integrating two GRAZIA PRO MAX FLEXSTRIPS, you can create a wide variety of lighting scenarios. Use the matching GRAZIA 60 recessed profile with cut-outs to integrate the flexible LED strips in the required light colour temperature for a wide range of professional applications with high lumen output. In the in-house SLV design, the GRAZIA 60 profile is available in various lengths with matching end caps, longitudinal connectors, a feed-in set, mounting clips and various covers.

## **TECHNICAL DATA**

| Item no.:      | 1004902  |
|----------------|----------|
| Length         | 150 cm   |
| Width          | 6.1 cm   |
| Height         | 1.2 cm   |
| Net weight     | 0.715 kg |
| Gross weight   | 0.725 kg |
| IP Code        | IP 20    |
| Color          | black    |
| BIG WHITE Page | 749      |