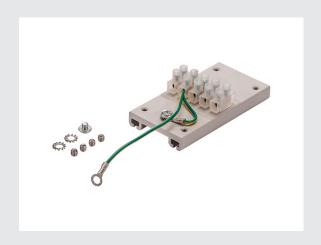

## feeder set

By integrating two GRAZIA PRO MAX FLEXSTRIPS, you can create a wide variety of lighting scenarios. Use the matching GRAZIA 60 recessed profile with cut-outs to integrate the flexible LED strips in the required light colour temperature for a wide range of professional applications with high lumen output. In the in-house SLV design, the GRAZIA 60 profile is available in various lengths with matching end caps, longitudinal connectors, a feed-in set, mounting clips and various covers.

## **TECHNICAL DATA**

| Item no.:      | 1004904   |
|----------------|-----------|
| Length         | 8 cm      |
| Width          | 4.2 cm    |
| Height         | 2.4 cm    |
| Net weight     | 0.067 kg  |
| Gross weight   | 0.073 kg  |
| IP Code        | IP 20     |
| Color          | aluminium |
| BIG WHITE Page | 749       |