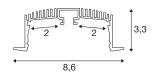

## **TECHNICAL DATA**

| Item no.:           | 1004906                   |
|---------------------|---------------------------|
| Length              | 150 cm                    |
| Width               | 8.6 cm                    |
| Height              | 3.3 cm                    |
| Installation length | 150 cm                    |
| Installation width  | 7.5 cm                    |
| Installation depth  | 80 cm                     |
| Net weight          | 1.487 kg                  |
| Gross weight        | 1.712 kg                  |
| IP Code             | IP 20                     |
| Assembly            | Recessed                  |
| Assembly details    | Ceiling,Ceiling with Acc. |
| Color               | white                     |
| BIG WHITE Page      | 747                       |