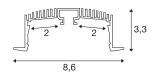

## **TECHNICAL DATA**

| Item no.:           | 1004908                   |
|---------------------|---------------------------|
| Length              | 300 cm                    |
| Width               | 8.6 cm                    |
| Height              | 3.3 cm                    |
| Installation length | 300 cm                    |
| Installation width  | 7.5 cm                    |
| Installation depth  | 80 cm                     |
| Net weight          | 3.016 kg                  |
| Gross weight        | 3.438 kg                  |
| IP Code             | IP 20                     |
| Assembly            | Recessed                  |
| Assembly details    | Ceiling,Ceiling with Acc. |
| Color               | white                     |
| BIG WHITE Page      | 747                       |