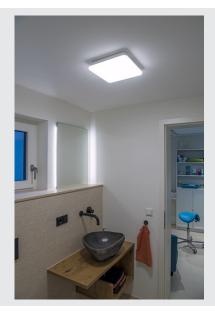

## Indoor LED wall and ceiling-mounted light 3000K square dimmable

This allows you to opt for sustainable lighting indoors too: SIMA is one of the SLV lights that is partly made using recycled plastics (PCR). It is also a shining example of how quality and high durability can be combined in the most environmentally friendly way possible. The white wall and ceiling surface-mounted light with its solid and flat construction, high colour rendering index (CRI>90) and dimmable warm-white light (3000K) has a strong look, which can be sustainably used in both the private and commercial sector, especially in entrance areas, corridors and basements. The spacer makes it also suitable for cable surface mounting.