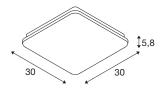

## **TECHNICAL DATA**

| Item no.:                                | 1005087                |  |
|------------------------------------------|------------------------|--|
| Primary nominal voltage                  | 220-240V ~50/60Hz mA/V |  |
| Secondary power / secondary volta-<br>ge | 320mA                  |  |
| Length                                   | 30 cm                  |  |
| Width                                    | 30 cm                  |  |
| Height                                   | 5.8 cm                 |  |
| Net weight                               | 1.321 kg               |  |
| Gross weight                             | 1.507 kg               |  |
| IP Code                                  | IP 44                  |  |
| Safety class                             | 11                     |  |
| Assembly                                 | Surface                |  |
| Assembly details                         | Ceiling,Wall           |  |
| Dimmable                                 | Yes                    |  |
| Dimming technology                       | trailing edge          |  |
| Number of through-wires                  | 12                     |  |
| Wattage                                  | 24 W                   |  |
| Lumen                                    | 2200 lm                |  |
| Colour temperature                       | 3000 Kelvin            |  |
| Beam angle                               | 120 °                  |  |
| Color                                    | white                  |  |
| CRI                                      | 90                     |  |
| LXXBXX data                              | L70B50                 |  |
|                                          |                        |  |