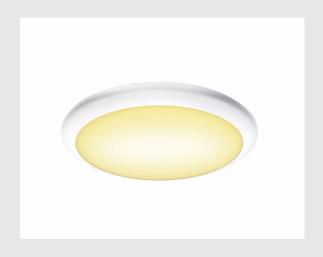

## LED wall and ceiling-mounted light white CCT switch 3000/4000K

This allows you to opt for sustainable lighting indoors too: RUBA is one of the SLV lights that is partly made of recycled plastics (PCR). It is also a shining example of how quality and high durability can be combined in the most resource-friendly way possible. The white wall and ceiling surface-mounted light with its solid and flat construction, high colour rendering index (CRI>90) and flexibly adjustable light (3000/4000 K) has a strong look that can be sustainably used in both private and commercial outdoor areas in entrance areas, terraces and balconies. Thanks to IP protection class 65 and shock resistance grade IK08, it is also extremely safe.