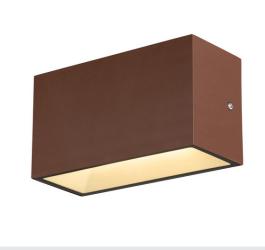

## LED outdoor wall-mounted light, rust coloured, CCT switch 3000/4000K

The SLV SITRA classic, contemporary light family brings a variety of light to any outdoor area. The rust coloured SIT-RA CUBE M UP/DOWN wall light fits in perfectly with any architectural style. The indirect lighting atmosphere adds interest to any façade. And thanks to its robust aluminium design and an IP44 rating, the SITRA CUBE M UP/DOWN wall light is durable and features optimal protection. This integrated LED light offers 14 watts, 1700 lumen and a light colour of 3000 or 4000 kelvin that can be configured via the CCT switch. In addition, it is easy to install and connects to a 230 V power supply. When will you try out the impressive features of the SLV outdoor lights?