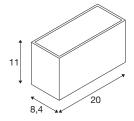

## **TECHNICAL DATA**

| Item no.:                                | 1005154                |  |
|------------------------------------------|------------------------|--|
| Number of different light outlets        | 2                      |  |
| Primary nominal voltage                  | 220-240V ~50/60Hz mA/V |  |
| Secondary power / secondary volta-<br>ge | 350mA                  |  |
| Width                                    | 20 cm                  |  |
| Height                                   | 11 cm                  |  |
| Depth                                    | 8.4 cm                 |  |
| Net weight                               | 1.255 kg               |  |
| Gross weight                             | 1.454 kg               |  |
| IP Code                                  | IP 44                  |  |
| Safety class                             | 1                      |  |
| Impact resistance class                  | IK05                   |  |
| Impact resistance                        | 0,7 Joule              |  |
| Assembly                                 | Surface                |  |
| Assembly details                         | Wall                   |  |
| Wattage                                  | 14 W                   |  |
| Lumen                                    | 1600 / 1700 lm         |  |
| Colour temperature                       | 3000/4000 Kelvin       |  |
| Beam angle                               | 95 °                   |  |
| Color                                    | rust                   |  |
| CRI                                      | 80                     |  |
| LXXBXX data                              | L70B50                 |  |
|                                          |                        |  |