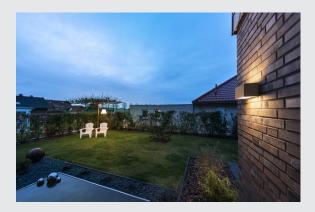

## LED outdoor wall-mounted light, rust coloured, CCT switch 3000/4000K

The SLV SITRA classic, contemporary light family brings a variety of light to any outdoor area. The rust coloured SIT-RA CUBE M UP/DOWN wall light fits in perfectly with any architectural style. The indirect lighting atmosphere adds interest to any façade. And thanks to its robust aluminium design and an IP44 rating, the SITRA CUBE M UP/DOWN wall light is durable and features optimal protection. This integrated LED light offers 14 watts, 1700 lumen and a light colour of 3000 or 4000 kelvin that can be configured via the CCT switch. In addition, it is easy to install and connects to a 230 V power supply. When will you try out the impressive features of the SLV outdoor lights?