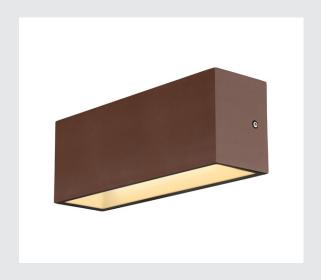

## SITRA L WL UP/DOWN

LED outdoor wall-mounted light, rust coloured, CCT switch 3000/4000K

The SLV SITRA classic, contemporary light family brings a variety of light to any outdoor area. The rust coloured SIT-RA CUBE L UP/DOWN wall light fits in perfectly with any architectural style. The indirect lighting atmosphere adds interest to any façade. And thanks to its robust aluminium design and an IP44 rating, the SITRA CUBE L UP/DOWN wall light is durable and features optimal protection. This integrated LED light offers 24 watts, 2800 lumen and a light colour of 3000 or 4000 kelvin that can be configured via the CCT switch. In addition, it is easy to install and connects to a 230 V power supply. When will you try out the impressive features of the SLV outdoor lights?