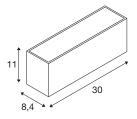

## **TECHNICAL DATA**

| Item no.:                                | 1005157                |
|------------------------------------------|------------------------|
| Number of different light outlets        | 2                      |
| Primary nominal voltage                  | 220-240V ~50/60Hz mA/V |
| Secondary power / secondary volta-<br>ge | 600mA                  |
| Width                                    | 30 cm                  |
| Height                                   | 11 cm                  |
| Depth                                    | 8.4 cm                 |
| Net weight                               | 1.673 kg               |
| Gross weight                             | 1.915 kg               |
| IP Code                                  | IP 44                  |
| Safety class                             | I                      |
| Impact resistance class                  | IK05                   |
| Impact resistance                        | 0,7 Joule              |
| Assembly                                 | Surface                |
| Assembly details                         | Wall                   |
| Wattage                                  | 24 W                   |
| Lumen                                    | 2700 / 2800 lm         |
| Colour temperature                       | 3000/4000 Kelvin       |
| Beam angle                               | 105 °                  |
| Color                                    | rust                   |
| CRI                                      | 80                     |
| LXXBXX data                              | L70B50                 |
|                                          |                        |