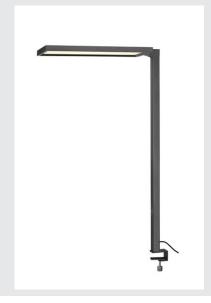

## black table lamp. 79W 4000K $80^{\circ}$

As a consistent further development of our WORKLIGHT series, this WORKLIGHT is an office table lamp for screen-based workstations, equipped with state-of-the-art technology and highly efficient, high-output LEDs and, of course, UGR ≤ 19. Equipped with a motion sensor, the built-in daylight control and the possibility of dimming, it meets all the requirements of today's office lighting. The WORKLIGHT is ready for direct connection to a 230V mains power supply thanks to its pre-installed driver and supply cable including plug. This light contains integrated LED light bulbs.

## **TECHNICAL DATA**

| Item no.:                                | 1005392                |
|------------------------------------------|------------------------|
| Number of different light outlets        | 2                      |
| Primary nominal voltage                  | 200-240V ~50/60Hz mA/V |
| Secondary power / secondary volta-<br>ge | 2000mA                 |
| Length                                   | 69.2 cm                |
| Width                                    | 31 cm                  |
| Height                                   | 120 cm                 |
| Net weight                               | 6.314 kg               |
| Gross weight                             | 9.007 kg               |
| IP Code                                  | IP 20                  |
| Safety class                             | I                      |
| Impact resistance class                  | IK02                   |
| Impact resistance                        | 0,2 Joule              |
| Assembly                                 | Mobile                 |
| Wattage                                  | 79 W                   |
| Lumen                                    | 7600 lm                |
| Colour temperature                       | 4000 Kelvin            |
| Beam angle                               | 80 °                   |
| Color                                    | black                  |
| CRI                                      | 80                     |
| UGR≤                                     | 19                     |
| LXXBXX data                              | L80B10                 |
|                                          | <del></del>            |