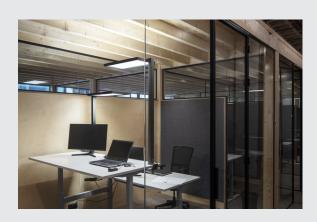

## black table lamp. 79W 4000K $80^{\circ}$

As a consistent further development of our WORKLIGHT series, this WORKLIGHT is an office table lamp for screen-based workstations, equipped with state-of-the-art technology and highly efficient, high-output LEDs and, of course, UGR ≤ 19. Equipped with a motion sensor, the built-in daylight control and the possibility of dimming, it meets all the requirements of today's office lighting. The WORKLIGHT is ready for direct connection to a 230V mains power supply thanks to its pre-installed driver and supply cable including plug. This light contains integrated LED light bulbs.