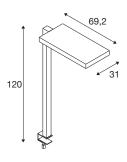

## **TECHNICAL DATA**

| Item no.:                                | 1005392                |
|------------------------------------------|------------------------|
| Number of different light outlets        | 2                      |
| Primary nominal voltage                  | 200-240V ~50/60Hz mA/V |
| Secondary power / secondary volta-<br>ge | 2000mA                 |
| Length                                   | 69.2 cm                |
| Width                                    | 31 cm                  |
| Height                                   | 120 cm                 |
| Net weight                               | 6.314 kg               |
| Gross weight                             | 9.007 kg               |
| IP Code                                  | IP 20                  |
| Safety class                             | I                      |
| Impact resistance class                  | IK02                   |
| Impact resistance                        | 0,2 Joule              |
| Assembly                                 | Mobile                 |
| Wattage                                  | 79 W                   |
| Lumen                                    | 7600 lm                |
| Colour temperature                       | 4000 Kelvin            |
| Beam angle                               | 80 °                   |
| Color                                    | black                  |
| CRI                                      | 80                     |
| UGR≤                                     | 19                     |
| LXXBXX data                              | L80B10                 |
|                                          | <del></del>            |