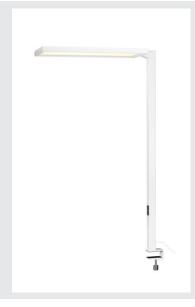

## **WORKLIGHT**

white table lamp. 79W 4000K  $80^{\circ}$ 

As a consistent further development of our WORKLIGHT series, this WORKLIGHT is an office table lamp for screen-based workstations, equipped with state-of-the-art technology and highly efficient, high-output LEDs and, of course, UGR ≤ 19. Equipped with a motion sensor, the built-in daylight control and the possibility of dimming, it meets all the requirements of today's office lighting. The WORKLIGHT is ready for direct connection to a 230V mains power supply thanks to its pre-installed driver and supply cable including plug. This light contains integrated LED light bulbs.