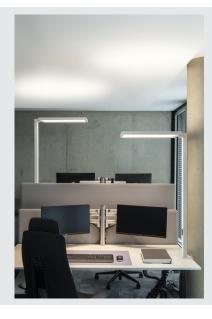

## **WORKLIGHT**

white table lamp. 79W 4000K  $80^{\circ}$ 

As a consistent further development of our WORKLIGHT series, this WORKLIGHT is an office table lamp for screen-based workstations, equipped with state-of-the-art technology and highly efficient, high-output LEDs and, of course, UGR ≤ 19. Equipped with a motion sensor, the built-in daylight control and the possibility of dimming, it meets all the requirements of today's office lighting. The WORKLIGHT is ready for direct connection to a 230V mains power supply thanks to its pre-installed driver and supply cable including plug. This light contains integrated LED light bulbs.