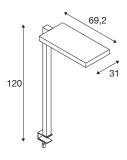

## **TECHNICAL DATA**

| Item no.:                                | 1005394                |
|------------------------------------------|------------------------|
| Number of different light outlets        | 2                      |
| Primary nominal voltage                  | 200-240V ~50/60Hz mA/V |
| Secondary power / secondary volta-<br>ge | 2000mA                 |
| Length                                   | 69.2 cm                |
| Width                                    | 31 cm                  |
| Height                                   | 120 cm                 |
| Net weight                               | 6.214 kg               |
| Gross weight                             | 8.985 kg               |
| IP Code                                  | IP 20                  |
| Safety class                             | I                      |
| Impact resistance class                  | IK02                   |
| Impact resistance                        | 0,2 Joule              |
| Assembly                                 | Mobile                 |
| Wattage                                  | 79 W                   |
| Lumen                                    | 7600 lm                |
| Colour temperature                       | 4000 Kelvin            |
| Beam angle                               | 80 °                   |
| Color                                    | white                  |
| CRI                                      | 80                     |
| UGR≤                                     | 19                     |
| LXXBXX data                              | L80B10                 |
|                                          | -                      |