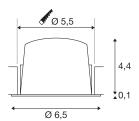

## **TECHNICAL DATA**

| Item no.:                                | 1005502       |
|------------------------------------------|---------------|
| Secondary power / secondary volta-<br>ge | 200mA         |
| Height                                   | 4.5 cm        |
| Diameter                                 | 6.5 cm        |
| Installation diameter                    | 5.5 cm        |
| Installation depth                       | 11 cm         |
| Net weight                               | 0.09 kg       |
| Gross weight                             | 0.096 kg      |
| IP Code                                  | IP 20 / IP 44 |
| Safety class                             | 111           |
| Impact resistance class                  | IK02          |
| Impact resistance                        | 0,2 Joule     |
| Assembly                                 | Recessed      |
| Assembly details                         | Ceiling       |
| Wattage                                  | 7 W           |
| Lumen                                    | 620 lm        |
| Colour temperature                       | 2700 Kelvin   |
| Beam angle                               | 40 °          |
| Color                                    | black         |
| CRI                                      | 90            |
| UGR≤                                     | 22            |
| LXXBXX data                              | L80B50        |
|                                          |               |