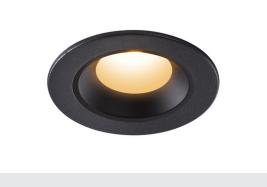

## NUMINOS® XS

## black recessed ceiling light, 2700K 40°

The NUMINOS light system from SLV skilfully combines function, design and technology. This way, you can experience a thousand lighting design possibilities with different downlights and spotlights. This also includes NUMINOS® XS, which impresses as a recessed ceiling light with the best workmanship and lighting quality. Ideal for unobtrusive, modern and space-saving lighting that draws the focus to objects or the room. Installation is then done in no time at all. When do you choose NUMINOS ® from SLV?

## **TECHNICAL DATA**

| Item no.:                                | 1005502       |
|------------------------------------------|---------------|
| Secondary power / secondary volta-<br>ge | 200mA         |
| Height                                   | 4.5 cm        |
| Diameter                                 | 6.5 cm        |
| Installation diameter                    | 5.5 cm        |
| Installation depth                       | 11 cm         |
| Net weight                               | 0.09 kg       |
| Gross weight                             | 0.096 kg      |
| IP Code                                  | IP 20 / IP 44 |
| Safety class                             | 111           |
| Impact resistance class                  | IK02          |
| Impact resistance                        | 0,2 Joule     |
| Assembly                                 | Recessed      |
| Assembly details                         | Ceiling       |
| Wattage                                  | 7 W           |
| Lumen                                    | 620 lm        |
| Colour temperature                       | 2700 Kelvin   |
| Beam angle                               | 40 °          |
| Color                                    | black         |
| CRI                                      | 90            |
| UGR≤                                     | 22            |
| LXXBXX data                              | L80B50        |
|                                          |               |