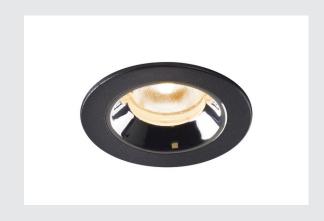

## **NUMINOS® XS**

## black / chrome recessed ceiling light, 2700K $55^{\circ}$

The NUMINOS light system from SLV skilfully combines function, design and technology. With different downlights and spotlights, you can experience a thousand lighting design possibilities. Also with the NUMINOS® XS recessed ceiling light, which convinces with the best workmanship and lighting quality. Ideal for unobtrusive, modern and space-saving lighting that draws the focus to objects or the room. Installation is then done in no time at all. When do you choose NUMINOS ® from SLV?