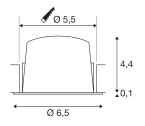

## **TECHNICAL DATA**

| Item no.:                           | 1005507       |
|-------------------------------------|---------------|
| Secondary power / secondary voltage | 200mA         |
| Height                              | 4.5 cm        |
| Diameter                            | 6.5 cm        |
| Installation diameter               | 5.5 cm        |
| Installation depth                  | 11 cm         |
| Net weight                          | 0.09 kg       |
| Gross weight                        | 0.096 kg      |
| IP Code                             | IP 20 / IP 44 |
| Safety class                        | Ш             |
| Impact resistance class             | IK02          |
| Impact resistance                   | 0,2 Joule     |
| Assembly                            | Recessed      |
| Assembly details                    | Ceiling       |
| Wattage                             | 7 W           |
| Lumen                               | 670 lm        |
| Colour temperature                  | 2700 Kelvin   |
| Beam angle                          | 55 °          |
| Color                               | black         |
| CRI                                 | 90            |
| UGR≤                                | 25            |
| LXXBXX data                         | L80B50        |
|                                     |               |