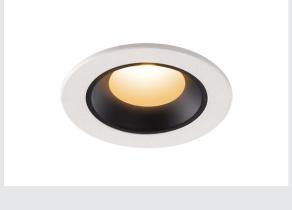

## NUMINOS® XS

## white / black recessed ceiling light, 2700K $20^\circ$

NUMINOS is the optimally coordinated light system from SLV that combines function, design and technology. With a variety of downlights and spotlights, you provide a thousand lighting design options. Also with the NUMINO-S® XS recessed ceiling light, which convinces with the best workmanship and lighting quality. Ideal for harmonious, modern and space-saving lighting that directs the accent to objects or the room. Installation is then done in no time at all. When to choose NUMINOS from SLV – modular diversity awaits you.