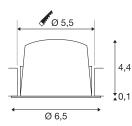

## **TECHNICAL DATA**

| Item no.:                                | 1005508       |
|------------------------------------------|---------------|
| Secondary power / secondary volta-<br>ge | 200mA         |
| Height                                   | 4.5 cm        |
| Diameter                                 | 6.5 cm        |
| Installation diameter                    | 5.5 cm        |
| Installation depth                       | 11 cm         |
| Net weight                               | 0.09 kg       |
| Gross weight                             | 0.096 kg      |
| IP Code                                  | IP 20 / IP 44 |
| Safety class                             | 111           |
| Impact resistance class                  | IK02          |
| Impact resistance                        | 0,2 Joule     |
| Assembly                                 | Recessed      |
| Assembly details                         | Ceiling       |
| Wattage                                  | 7 W           |
| Lumen                                    | 640 lm        |
| Colour temperature                       | 2700 Kelvin   |
| Beam angle                               | 20 °          |
| Color                                    | white         |
| CRI                                      | 90            |
| UGR≤                                     | 16            |
| LXXBXX data                              | L80B50        |
|                                          |               |