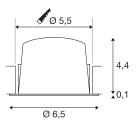

## **TECHNICAL DATA**

| Item no.:                           | 1005522       |
|-------------------------------------|---------------|
| Secondary power / secondary voltage | 200mA         |
| Height                              | 4.5 cm        |
| Diameter                            | 6.5 cm        |
| Installation diameter               | 5.5 cm        |
| Installation depth                  | 11 cm         |
| Net weight                          | 0.09 kg       |
| Gross weight                        | 0.096 kg      |
| IP Code                             | IP 20 / IP 44 |
| Safety class                        | Ш             |
| Impact resistance class             | IK02          |
| Impact resistance                   | 0,2 Joule     |
| Assembly                            | Recessed      |
| Assembly details                    | Ceiling       |
| Wattage                             | 7 W           |
| Lumen                               | 700 lm        |
| Colour temperature                  | 3000 Kelvin   |
| Beam angle                          | 40 °          |
| Color                               | black         |
| CRI                                 | 90            |
| UGR≤                                | 22            |
| LXXBXX data                         | L80B50        |
|                                     |               |