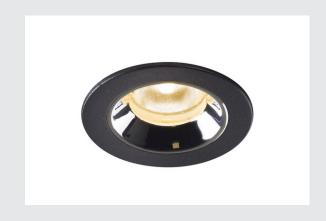

## **NUMINOS® XS**

## black / chrome recessed ceiling light, 3000K $40^{\circ}$

The NUMINOS light system from SLV skilfully combines function, design and technology. With a variety of downlights and spotlights, you provide a thousand lighting design options. This also includes NUMINOS® XS, which impresses as a recessed ceiling light with the best workmanship and lighting quality. In this way, you can create unobtrustive, modern and space-saving lighting that draws the focus to objects or the room. Installation is then done in no time at all. When to choose NUMINOS from SLV – modular diversity awaits you.