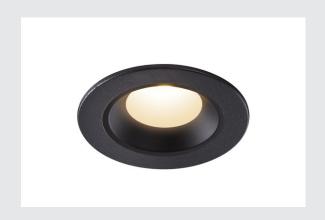

## **NUMINOS® XS**

## black recessed ceiling light, 3000K $55^{\circ}$

The NUMINOS light system from SLV perfectly combines function, design and technology. This way, you can experience a thousand lighting design possibilities with different downlights and spotlights. Also with the NUMINOS® XS recessed ceiling light, which convinces with the best workmanship and lighting quality. Ideal for discreet, modern and space-saving lighting that directs the accent to objects or the room. This means that easy installation is a mere formality. When do you choose NUMINOS ® from SLV?