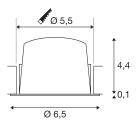

## **TECHNICAL DATA**

| Item no.:                           | 1005523       |
|-------------------------------------|---------------|
| Secondary power / secondary voltage | 200mA         |
| Height                              | 4.5 cm        |
| Diameter                            | 6.5 cm        |
| Installation diameter               | 5.5 cm        |
| Installation depth                  | 11 cm         |
| Net weight                          | 0.09 kg       |
| Gross weight                        | 0.096 kg      |
| IP Code                             | IP 20 / IP 44 |
| Safety class                        | III           |
| Impact resistance class             | IK02          |
| Impact resistance                   | 0,2 Joule     |
| Assembly                            | Recessed      |
| Assembly details                    | Ceiling       |
| Wattage                             | 7 W           |
| Lumen                               | 690 lm        |
| Colour temperature                  | 3000 Kelvin   |
| Beam angle                          | 55 °          |
| Color                               | black         |
| CRI                                 | 90            |
| UGR≤                                | 25            |
| LXXBXX data                         | L80B50        |
|                                     |               |