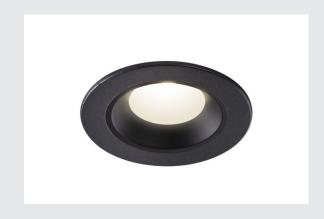

## **NUMINOS® XS**

## black recessed ceiling light, 4000K $55^{\circ}$

The NUMINOS light system from SLV combines technology, design and functionality like no other. This way, you can experience a thousand lighting design possibilities with different downlights and spotlights. Also with the NUMINOS® XS recessed ceiling light, which convinces with the best workmanship and lighting quality. Ideal for discreet, modern and space-saving lighting that directs the accent to objects or the room. This means that easy installation is a mere formality. When to choose NUMINOS from SLV – modular diversity awaits you.