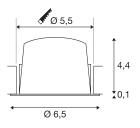

## **TECHNICAL DATA**

| Item no.:                           | 1005541       |
|-------------------------------------|---------------|
| Secondary power / secondary voltage | 200mA         |
| Height                              | 4.5 cm        |
| Diameter                            | 6.5 cm        |
| Installation diameter               | 5.5 cm        |
| Installation depth                  | 11 cm         |
| Net weight                          | 0.09 kg       |
| Gross weight                        | 0.096 kg      |
| IP Code                             | IP 20 / IP 44 |
| Safety class                        | III           |
| Impact resistance class             | IK02          |
| Impact resistance                   | 0,2 Joule     |
| Assembly                            | Recessed      |
| Assembly details                    | Ceiling       |
| Wattage                             | 7 W           |
| Lumen                               | 710 lm        |
| Colour temperature                  | 4000 Kelvin   |
| Beam angle                          | 55 °          |
| Color                               | black         |
| CRI                                 | 90            |
| UGR≤                                | 25            |
| LXXBXX data                         | L80B50        |
|                                     |               |