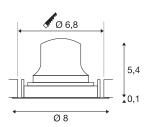

## **TECHNICAL DATA**

| Item no.:                                | 1005557     |
|------------------------------------------|-------------|
| Secondary power / secondary volta-<br>ge | 200mA       |
| Height                                   | 5.5 cm      |
| Diameter                                 | 8 cm        |
| Installation diameter                    | 6.8 cm      |
| Installation depth                       | 11 cm       |
| Net weight                               | 0.11 kg     |
| Gross weight                             | 0.118 kg    |
| IP Code                                  | IP 20       |
| Safety class                             | III         |
| Impact resistance class                  | IK02        |
| Impact resistance                        | 0,2 Joule   |
| Assembly                                 | Recessed    |
| Assembly details                         | Ceiling     |
| Wattage                                  | 7 W         |
| Lumen                                    | 650 lm      |
| Colour temperature                       | 2700 Kelvin |
| Beam angle                               | 40 °        |
| Color                                    | black       |
| CRI                                      | 90          |
| UGR≤                                     | 22          |
| LXXBXX data                              | L80B50      |
|                                          | •           |