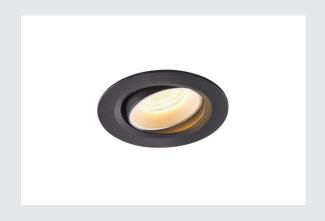

## **NUMINOS® MOVE XS**

black / white recessed ceiling light, 2700K  $40^{\circ}\,$ 

The NUMINOS light system from SLV combines technology, design and functionality like no other. With various downlights and spotlights, you provide a thousand lighting design options. This also includes NUMINOS® MOVE XS, which impresses as a recessed ceiling light with the best workmanship and lighting quality. Ideal for harmonious, modern and space-saving lighting that directs the accent to objects or the room. Installation is then done in no time at all. When do you choose NUMINOS ® from SLV?