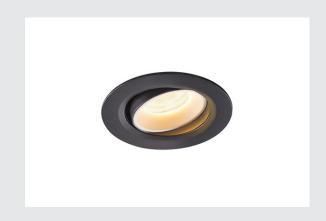

## **NUMINOS® MOVE XS**

black / white recessed ceiling light, 2700K  $55^{\circ}$ 

The NUMINOS light system from SLV perfectly combines function, design and technology. With different downlights and spotlights, you can experience a thousand lighting design possibilities. Like with the NUMINOS® MOVE XS recessed ceiling light, which impresses with its high-quality workmanship and light. Ideal for unobtrusive, modern and space-saving lighting that draws the focus to objects or the room. Installation is then done in no time at all. When to choose NUMINOS from SLV – modular diversity awaits you.