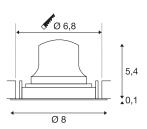

## **TECHNICAL DATA**

| Item no.:                           | 1005560     |
|-------------------------------------|-------------|
| Secondary power / secondary voltage | 200mA       |
| Height                              | 5.5 cm      |
| Diameter                            | 8 cm        |
| Installation diameter               | 6.8 cm      |
| Installation depth                  | 11 cm       |
| Net weight                          | 0.11 kg     |
| Gross weight                        | 0.118 kg    |
| IP Code                             | IP 20       |
| Safety class                        | III         |
| Impact resistance class             | IK02        |
| Impact resistance                   | 0,2 Joule   |
| Assembly                            | Recessed    |
| Assembly details                    | Ceiling     |
| Wattage                             | 7 W         |
| Lumen                               | 670 lm      |
| Colour temperature                  | 2700 Kelvin |
| Beam angle                          | 55 °        |
| Color                               | black       |
| CRI                                 | 90          |
| UGR≤                                | 25          |
| LXXBXX data                         | L80B50      |
|                                     |             |