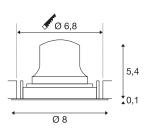

## **TECHNICAL DATA**

| Item no.:                           | 1005566     |
|-------------------------------------|-------------|
| Secondary power / secondary voltage | 200mA       |
| Height                              | 5.5 cm      |
| Diameter                            | 8 cm        |
| Installation diameter               | 6.8 cm      |
| Installation depth                  | 11 cm       |
| Net weight                          | 0.11 kg     |
| Gross weight                        | 0.118 kg    |
| IP Code                             | IP 20       |
| Safety class                        | III         |
| Impact resistance class             | IK02        |
| Impact resistance                   | 0,2 Joule   |
| Assembly                            | Recessed    |
| Assembly details                    | Ceiling     |
| Wattage                             | 7 W         |
| Lumen                               | 650 lm      |
| Colour temperature                  | 2700 Kelvin |
| Beam angle                          | 40 °        |
| Color                               | white       |
| CRI                                 | 90          |
| UGR≤                                | 22          |
| LXXBXX data                         | L80B50      |
|                                     | •           |