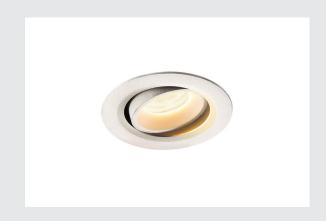

## **NUMINOS® MOVE XS**

white recessed ceiling light, 2700K  $40^{\circ}\,$ 

The NUMINOS light system from SLV perfectly combines function, design and technology. This way, you can experience a thousand lighting design possibilities with different downlights and spotlights. Like with the NUMINOS® MOVE XS recessed ceiling light, which impresses with its high-quality workmanship and light. In this way, you can create discreet, modern and space-saving lighting that draws the focus to objects or the room. Installation is then done in no time at all. When will you choose SLV's modular variety?