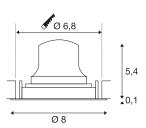

## **TECHNICAL DATA**

| Item no.:                           | 1005573     |
|-------------------------------------|-------------|
| Secondary power / secondary voltage | 200mA       |
| Height                              | 5.5 cm      |
| Diameter                            | 8 cm        |
| Installation diameter               | 6.8 cm      |
| Installation depth                  | 11 cm       |
| Net weight                          | 0.11 kg     |
| Gross weight                        | 0.118 kg    |
| IP Code                             | IP 20       |
| Safety class                        | Ш           |
| Impact resistance class             | IK02        |
| Impact resistance                   | 0,2 Joule   |
| Assembly                            | Recessed    |
| Assembly details                    | Ceiling     |
| Wattage                             | 7 W         |
| Lumen                               | 730 lm      |
| Colour temperature                  | 3000 Kelvin |
| Beam angle                          | 20 °        |
| Color                               | black       |
| CRI                                 | 90          |
| UGR≤                                | 16          |
| LXXBXX data                         | L80B50      |
|                                     |             |