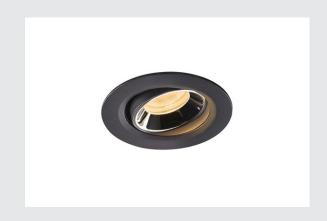

## **NUMINOS® MOVE XS**

black / chrome recessed ceiling light, 3000K  $20^{\circ}$ 

Design, technology and function in perfection: NUMINOS is the light system from SLV that combines everything. With various downlights and spotlights, you provide a thousand lighting design options. Also with the NUMINO-S® MOVE XS recessed ceiling light, which convinces with the best workmanship and lighting quality. In this way, you can create discreet, modern and space-saving lighting that draws the focus to objects or the room. Installation is then done in no time at all. When do you choose NUMINOS ® from SLV?