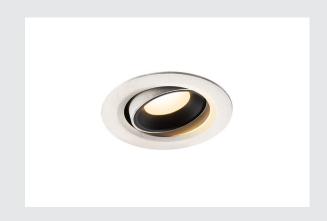

## **NUMINOS® MOVE XS**

white / black recessed ceiling light, 3000K  $55^{\circ}$ 

The NUMINOS light system from SLV combines technology, design and functionality like no other. This way, you can experience a thousand lighting design possibilities with different downlights and spotlights. This also includes NUMINOS® MOVE XS, which impresses as a recessed ceiling light with the best workmanship and lighting quality. Ideal for discreet, modern and space-saving lighting that draws the focus to objects or the room. Installation is then done in no time at all. When will you choose SLV's modular variety?