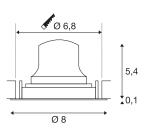

## **TECHNICAL DATA**

| Item no.:                           | 1005586     |
|-------------------------------------|-------------|
| Secondary power / secondary voltage | 200mA       |
| Height                              | 5.5 cm      |
| Diameter                            | 8 cm        |
| Installation diameter               | 6.8 cm      |
| Installation depth                  | 11 cm       |
| Net weight                          | 0.11 kg     |
| Gross weight                        | 0.118 kg    |
| IP Code                             | IP 20       |
| Safety class                        | III         |
| Impact resistance class             | IK02        |
| Impact resistance                   | 0,2 Joule   |
| Assembly                            | Recessed    |
| Assembly details                    | Ceiling     |
| Wattage                             | 7 W         |
| Lumen                               | 690 lm      |
| Colour temperature                  | 3000 Kelvin |
| Beam angle                          | 55 °        |
| Color                               | white       |
| CRI                                 | 90          |
| UGR≤                                | 25          |
| LXXBXX data                         | L80B50      |
|                                     |             |