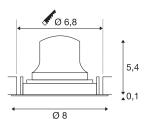

## **TECHNICAL DATA**

| Item no.:                           | 1005597     |
|-------------------------------------|-------------|
| Secondary power / secondary voltage | 200mA       |
| Height                              | 5.5 cm      |
| Diameter                            | 8 cm        |
| Installation diameter               | 6.8 cm      |
| Installation depth                  | 11 cm       |
| Net weight                          | 0.11 kg     |
| Gross weight                        | 0.118 kg    |
| IP Code                             | IP 20       |
| Safety class                        | III         |
| Impact resistance class             | IK02        |
| Impact resistance                   | 0,2 Joule   |
| Assembly                            | Recessed    |
| Assembly details                    | Ceiling     |
| Wattage                             | 7 W         |
| Lumen                               | 740 lm      |
| Colour temperature                  | 4000 Kelvin |
| Beam angle                          | 55 °        |
| Color                               | black       |
| CRI                                 | 90          |
| UGR≤                                | 25          |
| LXXBXX data                         | L80B50      |
|                                     |             |