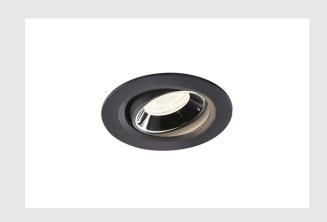

## **NUMINOS® MOVE XS**

## black / chrome recessed ceiling light, 4000K $55^{\circ}$

The NUMINOS light system from SLV combines technology, design and functionality like no other. With a variety of downlights and spotlights, you provide a thousand lighting design options. Also with the NUMINOS® MOVE XS recessed ceiling light, which convinces with the best workmanship and lighting quality. Ideal for unobtrusive, modern and space-saving lighting that draws the focus to objects or the room. Installation is then done in no time at all. When to choose NUMINOS from SLV – modular diversity awaits you.