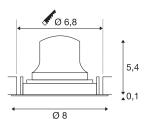

## **TECHNICAL DATA**

| Item no.:                           | 1005600     |
|-------------------------------------|-------------|
| Secondary power / secondary voltage | 200mA       |
| Height                              | 5.5 cm      |
| Diameter                            | 8 cm        |
| Installation diameter               | 6.8 cm      |
| Installation depth                  | 11 cm       |
| Net weight                          | 0.11 kg     |
| Gross weight                        | 0.118 kg    |
| IP Code                             | IP 20       |
| Safety class                        | Ш           |
| Impact resistance class             | IK02        |
| Impact resistance                   | 0,2 Joule   |
| Assembly                            | Recessed    |
| Assembly details                    | Ceiling     |
| Wattage                             | 7 W         |
| Lumen                               | 750 lm      |
| Colour temperature                  | 4000 Kelvin |
| Beam angle                          | 20 °        |
| Color                               | white       |
| CRI                                 | 90          |
| UGR≤                                | 16          |
| LXXBXX data                         | L80B50      |
|                                     |             |