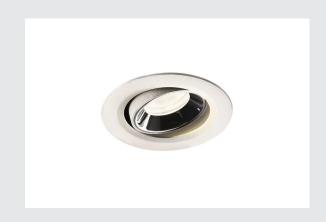

## **NUMINOS® MOVE XS**

white / chrome recessed ceiling light, 4000K  $20^{\circ}$ 

The NUMINOS light system from SLV perfectly combines function, design and technology. With various downlights and spotlights, you can experience a thousand lighting design possibilities. This also includes NUMINOS® MOVE XS, which impresses as a recessed ceiling light with the best workmanship and lighting quality. Ideal for harmonious, modern and space-saving lighting that directs the accent to objects or the room. This means that simple installation is a mere formality. When do you choose NUMINOS ® from SLV?