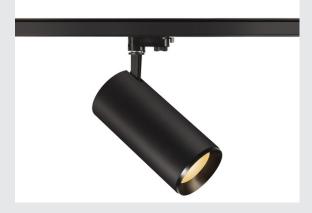

## NUMINOS® XL PHASE

## black 3-phase spot, 36W 2700K 24 $^{\circ}$

The NUMINOS light system from SLV perfectly combines function, design and technology. With different downlights and spotlights, you can experience a thousand lighting design possibilities. Also with the NUMINOS® XL PHASE 3-phase system light LED, which convinces with best workmanship and light quality. The spotlight is ideal for targeted accent lighting or even illumination of larger areas. The recessed ceiling light convinces with a power consumption of 36 watts, luminous flux of 3290 lumens, colour temperature of 2700 Kelvin and a colour reproduction index of 90. This means that easy installation is a mere formality. When to choose NUMINOS from SLV – modular diversity awaits you.