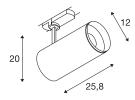

## **TECHNICAL DATA**

| Item no.:                                | 1005723                |
|------------------------------------------|------------------------|
| Number of different light outlets        | 1                      |
| Primary nominal voltage                  | 220-240V ~50/60Hz mA/V |
| Secondary power / secondary volta-<br>ge | 900mA                  |
| Length                                   | 25.8 cm                |
| Height                                   | 20 cm                  |
| Diameter                                 | 12 cm                  |
| Net weight                               | 1.54 kg                |
| Gross weight                             | 1.648 kg               |
| Safety class                             | 1                      |
| Assembly details                         | Track Ceiling          |
| Dimmable                                 | Yes                    |
| Dimming technology                       | trailing edge          |
| Wattage                                  | 36 W                   |
| Lumen                                    | 3290 lm                |
| Colour temperature                       | 2700 Kelvin            |
| Beam angle                               | 24 °                   |
| Color                                    | black                  |
| CRI                                      | 90                     |
| UGR≤                                     | 19                     |
| BIG WHITE Page                           | 69                     |
|                                          |                        |