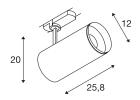

## **TECHNICAL DATA**

| Item no.:                                | 1005727                |
|------------------------------------------|------------------------|
| Number of different light outlets        | 1                      |
| Primary nominal voltage                  | 220-240V ~50/60Hz mA/V |
| Secondary power / secondary volta-<br>ge | 900mA                  |
| Length                                   | 25.8 cm                |
| Height                                   | 20 cm                  |
| Diameter                                 | 12 cm                  |
| Net weight                               | 1.54 kg                |
| Gross weight                             | 1.648 kg               |
| Safety class                             | I                      |
| Assembly details                         | Track Ceiling          |
| Dimmable                                 | Yes                    |
| Dimming technology                       | trailing edge          |
| Wattage                                  | 36 W                   |
| Lumen                                    | 3250 lm                |
| Colour temperature                       | 2700 Kelvin            |
| Beam angle                               | 36 °                   |
| Color                                    | white                  |
| CRI                                      | 90                     |
| UGR≤                                     | 19                     |
| BIG WHITE Page                           | 69                     |
|                                          |                        |