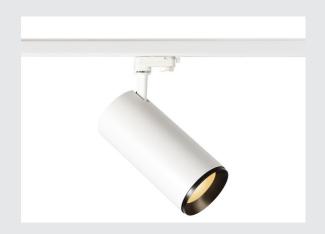

## **NUMINOS® XL PHASE**

white / black 3-phase spot, 36W 2700K 36°

Design, technology and function in perfection: NUMINOS is the light system from SLV that combines everything. With various downlights and spotlights, you can experience a thousand lighting design possibilities. Like with the NUMINOS® XL PHASE 3-phase system light LED, which impresses with its high-quality workmanship and light. In this way, you can create high-quality illumination of larger areas or use the spotlight for selective lighting. The recessed ceiling light convinces with a power consumption of 36 watts, luminous flux of 3250 lumens, colour temperature of 2700 Kelvin and a colour reproduction index of 90. Installation is then done in no time at all. When do you choose NUMINOS ® from SLV?