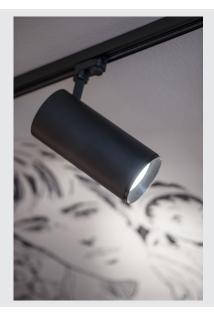

## **NUMINOS® XL PHASE**

## black 3-phase spot, 36W 4000K $60^{\circ}$

Design, technology and function in perfection: NUMINOS is the light system from SLV that combines everything. This way, you can experience a thousand lighting design possibilities with different downlights and spotlights. Like with the NUMINOS® XL PHASE 3-phase system light LED, which impresses with its high-quality workmanship and light. With the spotlight, you can opt for spot lighting or high-quality illumination of larger areas. The recessed ceiling light convinces with a power consumption of 36 watts, luminous flux of 3460 lumens, colour temperature of 4000 Kelvin and a colour reproduction index of 90. Installation is then done in no time at all. When to choose NUMINOS from SLV – modular diversity awaits you.