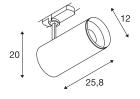

## **TECHNICAL DATA**

| Item no.:                           | 1005737                |
|-------------------------------------|------------------------|
| Number of different light outlets   | 1                      |
| Primary nominal voltage             | 220-240V ~50/60Hz mA/V |
| Secondary power / secondary voltage | 900mA                  |
| Length                              | 25.8 cm                |
| Height                              | 20 cm                  |
| Diameter                            | 12 cm                  |
| Net weight                          | 1.54 kg                |
| Gross weight                        | 1.648 kg               |
| Safety class                        | I                      |
| Assembly details                    | Track Ceiling          |
| Dimmable                            | Yes                    |
| Dimming technology                  | trailing edge          |
| Wattage                             | 36 W                   |
| Lumen                               | 3460 lm                |
| Colour temperature                  | 4000 Kelvin            |
| Beam angle                          | 60 °                   |
| Color                               | black                  |
| CRI                                 | 90                     |
| UGR≤                                | 25                     |
| BIG WHITE Page                      | 69                     |