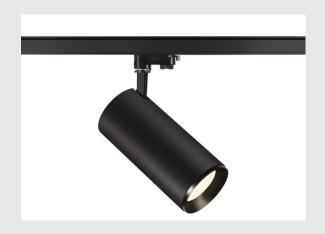

## **NUMINOS® XL PHASE**

## black 3-phase spot, 36W 4000K $60^{\circ}$

Design, technology and function in perfection: NUMINOS is the light system from SLV that combines everything. This way, you can experience a thousand lighting design possibilities with different downlights and spotlights. Like with the NUMINOS® XL PHASE 3-phase system light LED, which impresses with its high-quality workmanship and light. With the spotlight, you can opt for spot lighting or high-quality illumination of larger areas. The recessed ceiling light convinces with a power consumption of 36 watts, luminous flux of 3460 lumens, colour temperature of 4000 Kelvin and a colour reproduction index of 90. Installation is then done in no time at all. When to choose NUMINOS from SLV – modular diversity awaits you.