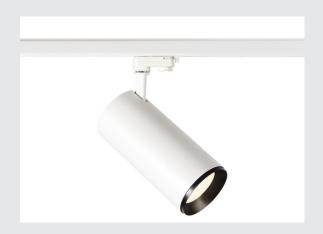

## **NUMINOS® XL PHASE**

white / black 3-phase spot, 36W 4000K  $60^{\circ}$ 

The NUMINOS light system from SLV combines technology, design and functionality like no other. With a variety of downlights and spotlights, you provide a thousand lighting design options. Also with the NUMINOS® XL PHASE 3-phase system light LED, which convinces with best workmanship and light quality. In this way, you can create high-quality illumination of larger areas or use the spotlight for selective lighting. The recessed ceiling light convinces with a power consumption of 36 watts, luminous flux of 3460 lumens, colour temperature of 4000 Kelvin and a colour reproduction index of 90. Installation is then done in no time at all. When do you choose NUMINOS ® from SLV?