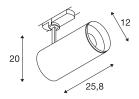

## **TECHNICAL DATA**

| Item no.:                                | 1005740                |
|------------------------------------------|------------------------|
| Number of different light outlets        | 1                      |
| Primary nominal voltage                  | 220-240V ~50/60Hz mA/V |
| Secondary power / secondary volta-<br>ge | 900mA                  |
| Length                                   | 25.8 cm                |
| Height                                   | 20 cm                  |
| Diameter                                 | 12 cm                  |
| Net weight                               | 1.54 kg                |
| Gross weight                             | 1.648 kg               |
| Safety class                             | I                      |
| Assembly details                         | Track Ceiling          |
| Dimmable                                 | Yes                    |
| Dimming technology                       | trailing edge          |
| Wattage                                  | 36 W                   |
| Lumen                                    | 3460 lm                |
| Colour temperature                       | 4000 Kelvin            |
| Beam angle                               | 60 °                   |
| Color                                    | white                  |
| CRI                                      | 90                     |
| UGR≤                                     | 25                     |
| BIG WHITE Page                           | 69                     |
| ·                                        |                        |