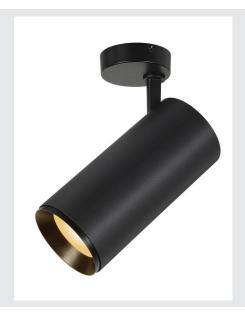

## NUMINOS® SPOT DALI XL

## black ceiling mounted light, 36W 2700K $60^{\circ}$

Design, technology and function in perfection: NUMINOS is the light system from SLV that combines everything. With various downlights and spotlights, you can experience a thousand lighting design possibilities. Also with the NUMINOS® SPOT DALI XL indoor ceiling-mounted light LED, which convinces with the best workmanship and lighting quality. In this way, you can create high-quality illumination of larger areas or use the spotlight for selective lighting. The recessed ceiling light convinces with a power consumption of 36 watts, luminous flux of 2980 lumens, colour temperature of 2700 Kelvin and a colour reproduction index of 90. Installation is then done in no time at all. When do you choose NUMINOS ® from SLV?

## **TECHNICAL DATA**

| Item no.:                           | 1005743                |
|-------------------------------------|------------------------|
| Number of different light outlets   | 1                      |
| Primary nominal voltage             | 220-240V ~50/60Hz mA/V |
| Secondary power / secondary voltage | 900mA                  |
| Length                              | 25.8 cm                |
| Height                              | 20 cm                  |
| Diameter                            | 12 cm                  |
| Net weight                          | 1.6 kg                 |
| Gross weight                        | 1.712 kg               |
| Safety class                        | I                      |
| Assembly                            | Surface                |
| Assembly details                    | Ceiling                |
| Dimmable                            | Yes                    |
| Dimming technology                  | DALI                   |
| Wattage                             | 36 W                   |
| Lumen                               | 2980 lm                |
| Colour temperature                  | 2700 Kelvin            |
| Beam angle                          | 60 °                   |
| Color                               | black                  |
| CRI                                 | 90                     |
| UGR≤                                | 25                     |
| BIG WHITE Page                      | 79                     |
|                                     | ,                      |