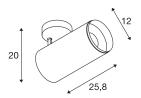

## **TECHNICAL DATA**

| Item no.:                           | 1005743                |
|-------------------------------------|------------------------|
| Number of different light outlets   | 1                      |
| Primary nominal voltage             | 220-240V ~50/60Hz mA/V |
| Secondary power / secondary voltage | 900mA                  |
| Length                              | 25.8 cm                |
| Height                              | 20 cm                  |
| Diameter                            | 12 cm                  |
| Net weight                          | 1.6 kg                 |
| Gross weight                        | 1.712 kg               |
| Safety class                        | I                      |
| Assembly                            | Surface                |
| Assembly details                    | Ceiling                |
| Dimmable                            | Yes                    |
| Dimming technology                  | DALI                   |
| Wattage                             | 36 W                   |
| Lumen                               | 2980 lm                |
| Colour temperature                  | 2700 Kelvin            |
| Beam angle                          | 60 °                   |
| Color                               | black                  |
| CRI                                 | 90                     |
| UGR≤                                | 25                     |
| BIG WHITE Page                      | 79                     |
|                                     | ,                      |