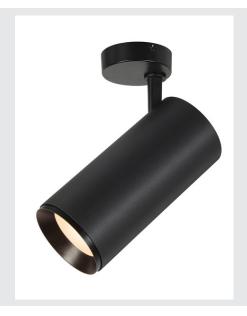

## NUMINOS® SPOT DALI XL

## black ceiling mounted light, 36W 3000K 24 $^{\circ}$

The NUMINOS light system from SLV combines technology, design and functionality like no other. This way, you can experience a thousand lighting design possibilities with different downlights and spotlights. Also with the NUMINOS® SPOT DALI XL indoor ceiling-mounted light LED, which convinces with the best workmanship and lighting quality. With the spotlight, you can opt for spot lighting or high-quality illumination of larger areas. The recessed ceiling light convinces with a power consumption of 36 watts, luminous flux of 3530 lumens, colour temperature of 3000 Kelvin and a colour reproduction index of 90. Installation is then done in no time at all. When will you choose SLV's modular variety?