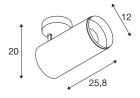

## **TECHNICAL DATA**

| Item no.:                           | 1005747                |
|-------------------------------------|------------------------|
| Number of different light outlets   | 1                      |
| Primary nominal voltage             | 220-240V ~50/60Hz mA/V |
| Secondary power / secondary voltage | 900mA                  |
| Length                              | 25.8 cm                |
| Height                              | 20 cm                  |
| Diameter                            | 12 cm                  |
| Net weight                          | 1.6 kg                 |
| Gross weight                        | 1.712 kg               |
| Safety class                        | I                      |
| Assembly                            | Surface                |
| Assembly details                    | Ceiling                |
| Dimmable                            | Yes                    |
| Dimming technology                  | DALI                   |
| Wattage                             | 36 W                   |
| Lumen                               | 3530 lm                |
| Colour temperature                  | 3000 Kelvin            |
| Beam angle                          | 24°                    |
| Color                               | black                  |
| CRI                                 | 90                     |
| UGR≤                                | 19                     |
| BIG WHITE Page                      | 79                     |
|                                     | <del>,</del>           |