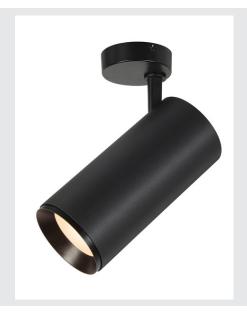

## NUMINOS® SPOT DALI XL

## black ceiling mounted light, 36W 3000K 36°

The NUMINOS light system from SLV combines technology, design and functionality like no other. With a variety of downlights and spotlights, you provide a thousand lighting design options. Like with the NUMINOS® SPOT DALI XL indoor ceiling-mounted light LED, which impresses with its high-quality workmanship and light. The spotlight is ideal for targeted accent lighting or even illumination of larger areas. The recessed ceiling light convinces with a power consumption of 36 watts, luminous flux of 3490 lumens, colour temperature of 3000 Kelvin and a colour reproduction index of 90. This means that easy installation is a mere formality. When to choose NUMINOS from SLV – modular diversity awaits you.