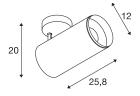

## **TECHNICAL DATA**

| Item no.:                           | 1005748                |
|-------------------------------------|------------------------|
| Number of different light outlets   | 1                      |
| Primary nominal voltage             | 220-240V ~50/60Hz mA/V |
| Secondary power / secondary voltage | 900mA                  |
| Length                              | 25.8 cm                |
| Height                              | 20 cm                  |
| Diameter                            | 12 cm                  |
| Net weight                          | 1.6 kg                 |
| Gross weight                        | 1.712 kg               |
| Safety class                        | I                      |
| Assembly                            | Surface                |
| Assembly details                    | Ceiling                |
| Dimmable                            | Yes                    |
| Dimming technology                  | DALI                   |
| Wattage                             | 36 W                   |
| Lumen                               | 3490 lm                |
| Colour temperature                  | 3000 Kelvin            |
| Beam angle                          | 36 °                   |
| Color                               | black                  |
| CRI                                 | 90                     |
| UGR≤                                | 19                     |
| BIG WHITE Page                      | 79                     |
|                                     | ,                      |