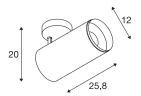

## **TECHNICAL DATA**

| Item no.:                           | 1005749                |
|-------------------------------------|------------------------|
| Number of different light outlets   | 1                      |
| Primary nominal voltage             | 220-240V ~50/60Hz mA/V |
| Secondary power / secondary voltage | 900mA                  |
| Length                              | 25.8 cm                |
| Height                              | 20 cm                  |
| Diameter                            | 12 cm                  |
| Net weight                          | 1.6 kg                 |
| Gross weight                        | 1.712 kg               |
| Safety class                        | I                      |
| Assembly                            | Surface                |
| Assembly details                    | Ceiling                |
| Dimmable                            | Yes                    |
| Dimming technology                  | DALI                   |
| Wattage                             | 36 W                   |
| Lumen                               | 3210 lm                |
| Colour temperature                  | 3000 Kelvin            |
| Beam angle                          | 60 °                   |
| Color                               | black                  |
| CRI                                 | 90                     |
| UGR≤                                | 25                     |
| BIG WHITE Page                      | 79                     |
|                                     | ,                      |