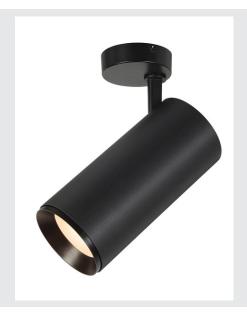

## NUMINOS® SPOT DALI XL

## black ceiling mounted light, 36W 3000K $60^{\circ}$

Design, technology and function in perfection: NUMINOS is the light system from SLV that combines everything. With different downlights and spotlights, you provide a thousand lighting design possibilities. Also with the NUMINOS® SPOT DALI XL indoor ceiling-mounted light LED, which convinces with the best workmanship and lighting quality. The spotlight is ideal for targeted accent lighting or for illuminating larger areas. The recessed ceiling light convinces with a power consumption of 36 watts, luminous flux of 3210 lumens, colour temperature of 3000 Kelvin and a colour reproduction index of 90. Installation is then done in no time at all. When to choose NUMINOS from SLV – modular diversity awaits you.